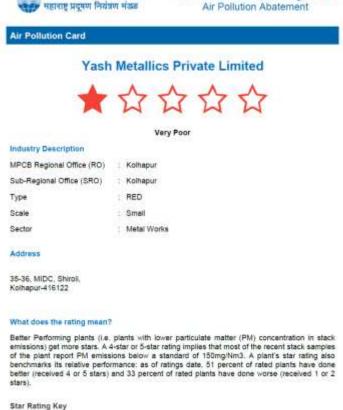

### What does the rating mean?

Better Performing plants (i.e. plants with lower particulate matter (PM) concentration in stack emissions) get more stars. A 4-star or 5-star rating implies that most of the recent stack samples of the plant report PM emissions below a standard of 150mg/Nm3. A plant's star rating also benchmarks its relative performance: as of ratings date, 51 percent of rated plants have done better (received 4 or 5 stars) and 33 percent of rated plants have done worse (received 1 or 2 stars).