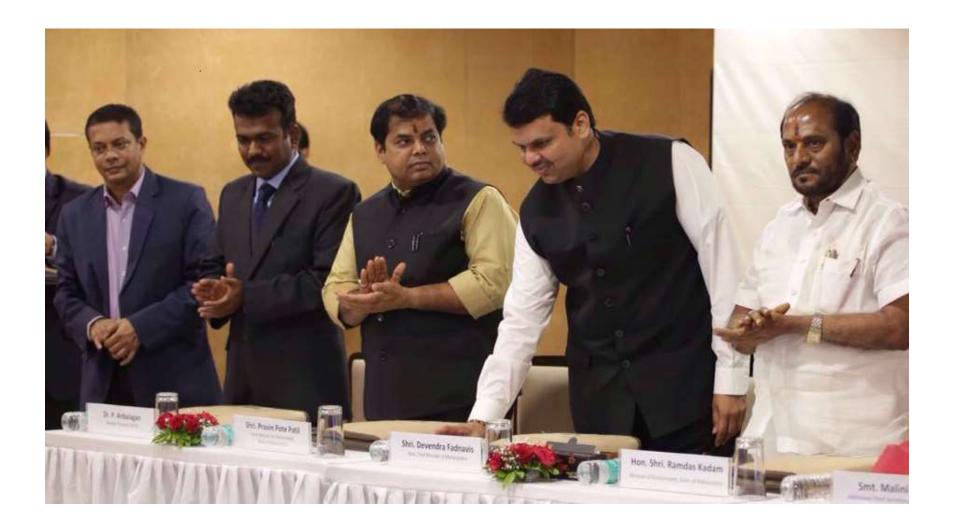

### Launch of website on 5<sup>th</sup> June 2017

Honourable Chief Minister, Cabinet Minister for Environment, Chief Secretary and Member Secretary, MPCB launched the website on World Environment Day