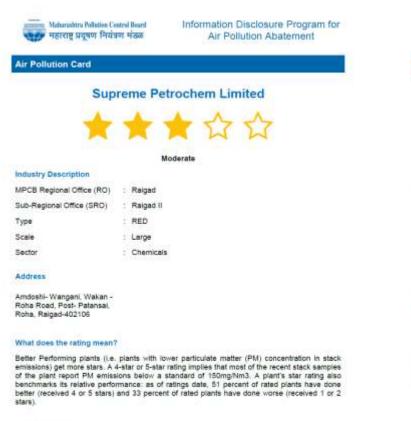

### What does the rating mean?

Better Performing plants (i.e. plants with lower particulate matter (PM) concentration in stack emissions) get more stars. A 4-star or 5-star rating implies that most of the recent stack samples of the plant report PM emissions below a standard of 150mg/Nm3. A plant's star rating also benchmarks its relative performance: as of ratings date, 51 percent of rated plants have done better (received 4 or 5 stars) and 33 percent of rated plants have done worse (received 1 or 2 stars).