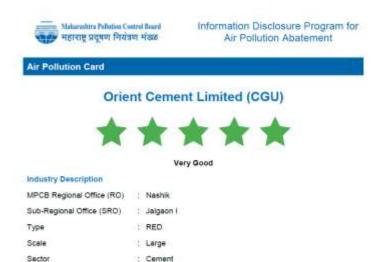

## **Industries Report Card**

Information Disclosure Program for

Maharashtra Pollution Control Board

Information Disclosure Program for Air Pollution Abatement

### Air Pollution Card

Poor

| Industry Description      |   |          |
|---------------------------|---|----------|
| MPCB Regional Office (RO) | ÷ | Kalyan   |
| Sub-Regional Office (SRO) | 4 | Bhivandi |
| Туре                      | 3 | RED      |
| Scale                     | 3 | Small    |
| Sector                    |   | Texties  |

### Address

106 Indian Corporation Mankoli Naka, Bhiwandi, Thane-421302

### What does the rating mean?

Better Performing plants (i.e. plants with lower particulate matter (PM) concentration in stack emissions) get more stars. A 4-star or 5-star rating implies that most of the recent stack samples of the plant report PM emissions below a standard of 150mg/Nm3. A plant's star rating also benchmarks its relative performance: as of ratings date, 51 percent of rated plants have done better (received 4 or 5 stars) and 33 percent of rated plants have done worse (received 1 or 2 stars).